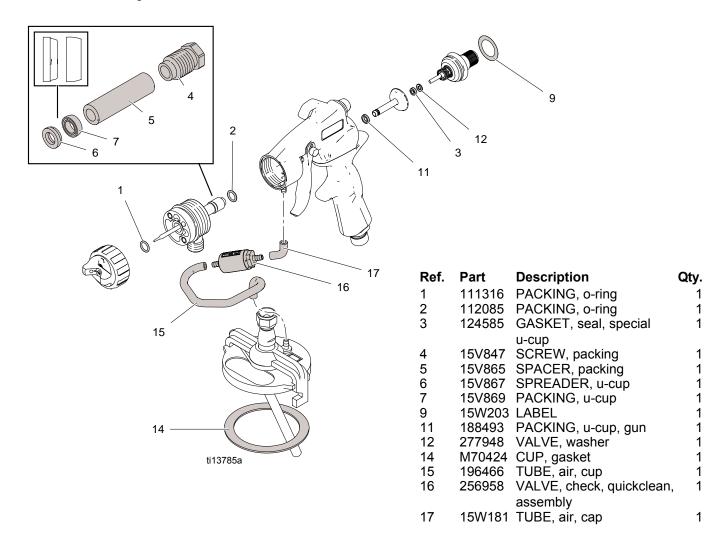

## **HVLP EDGE Gun Repair Kit 256961**

313751B ENG

- This manual contains kit installation instructions only -

For use with the following gun models: 256855, 256856, 257092, 257388, 257827