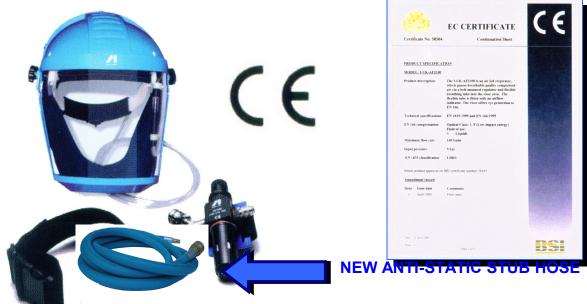

## NEW 2010 FULL FACE AIRFED MASK

The **NEW VIUAF2010KIT** Anest Iwata 2110 Air fed mask has been developed with the operator in mind. The mask is functional, stylish, comfortable and lightweight.

The **2010** Air fed mask has a **new** upward air flow for operator comfort and to protect the user from 2 pack paints. This balances the positive pressure, and also helps against irritation of the eyes when the mask is used for long periods

The **NEW** 2110 air fed mask is certified as **Class 3** which is required for 2 pack paints, the masks

requires a visible or audible warning for this certification.

- Upward air flow, means less irritation to eyes, when used for long periods.
- The new warning made from one complete pipe, this means no joints.
  NEW!
- Floating headband adjustment for maximum comfort.
- Comfort sweatband.
- Easily adjustable headband ratchet.
- Wide vision visor
- Cartridge type vision cassette.
- Replaceable visor cover.
- · Low noise air diffuser.
- Air filter regulator mounted on pliable bracket that moulds to the body.
- Carbon filter
- Adjustable air control regulator.