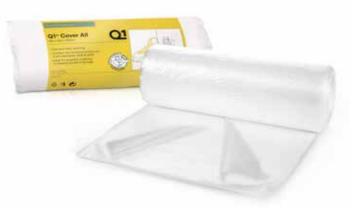

# Q1<sup>®</sup> Cover All

The perfect solution for rapid coverage of large areas, the Q1<sup>®</sup> Cover All protects carpets, floors and furniture from paint, dust and spills even in the messiest of projects. Thanks to an exclusive patented system it is faster and easier to unfold and open out compered to others products. This sheet is electrostatically charged so that it doesn't slip or flutter when you pass by.

#### **Features & Benefits**

- Fast and easy unfolding
- ${\scriptstyle \bullet}$  Provides furniture and floor protection from
- overspray, dust and spills
- Ideal for properly covering and draping goods in storage
- Excellent adherence on all surfaces

| Products Description   | Product<br>Reference | Selling Unit | Product Size | N° pcs x<br>Selling unit |
|------------------------|----------------------|--------------|--------------|--------------------------|
| Q1® Cover All 4m X 25m | Q1CA09               | Pcs          | 4mX25m       | 1                        |
| Q1® Cover All 4m X 25m | Q1CA09               | Box          | 4mX25m       | 15                       |