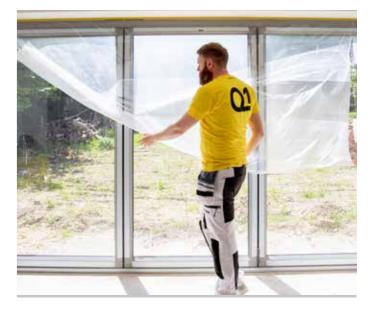

### Q1<sup>®</sup> Pre Taped Washi Film

Pre-taped with Q1<sup>®</sup> Precision Line Masking Tape, this electrostatically treated masking film prevents over-spray flaking and drips, which means you can re-coat and clean up with complete confidence during any paint application.

Ideal for quickly and easily masking both large and small surfaces whilst creating precise razor-sharp lines, this film is available in a variety of sizes, including; 550mm x 33mm which is perfect for windowsills and skirting boards, a 1400m x 33mm option for windows and kitchen cupboards and larger 2100mm x 20m or 2700mm x 16m for doors, walls and cabinetry.

It's suitable for both indoor and outdoor use and is removable without a trace of adhesive residue for up to six months after use (indoor only). To make application easier, why not use it alongside the Q1<sup>®</sup> Masking Film Dispenser.