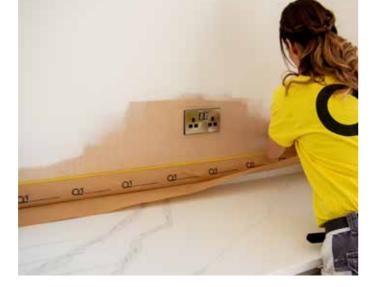

## Q1<sup>®</sup> Pre Taped Masking Paper

The ideal solution for protecting surfaces against paint splatters or drips, the Q1<sup>®</sup> Pre-taped Masking Paper is for interior use during any painting and decorating project. Measuring 180mm X 25m and 300mm X 25m, it is the right size for the protection of skirting boards, architraves, window frames and light switches.

It adheres without fault to wood and metal and conforms well to difficult curves or corners, featuring quick-stick, with reliable clean removal without leaving residue.