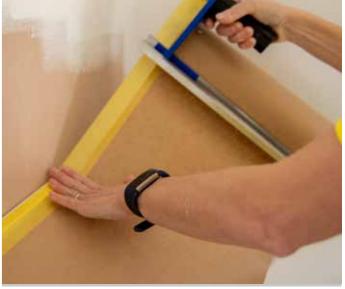

## Q1<sup>®</sup> Masking Film Dispenser

Make masking with pre-taped film easy with the Q1<sup>®</sup> disposable masking film dispenser. Portable and simple to use, the serrated blade will cut both the tape and film in one movement saving you time and preventing uneven ripped edges.

Keeping your pre-taped film in peek condition during projects, this disposable masking film dispenser comes in two sizes to fit cores with a length of 10cm and 20cm.