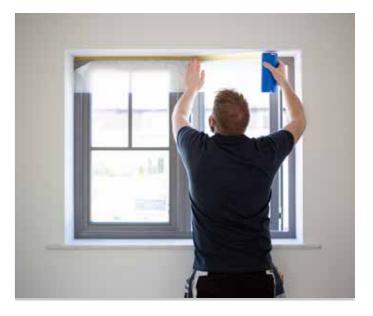

### Q1<sup>®</sup> Pre Taped Washi Film

Pre-taped with Q1<sup>®</sup> Precision Line Masking Tape, this electrostatically treated masking film prevents over-spray flaking and drips, which means you can re-coat and clean up with complete confidence during any paint application.

Ideal for quickly and easily masking both large and small surfaces whilst creating precise razor-sharp lines, this film is available in a variety of sizes, including; 550mm x 33mm which is perfect for windowsills and skirting boards, a 1400m x 33mm option for windows and kitchen cupboards and larger 2100mm x 20m or 2700mm x 16m for doors, walls and cabinetry.

It's suitable for both indoor and outdoor use and is removable without a trace of adhesive residue for up to six months after use (indoor only). To make application easier, why not use it alongside the Q1<sup>®</sup> Masking Film Dispenser.