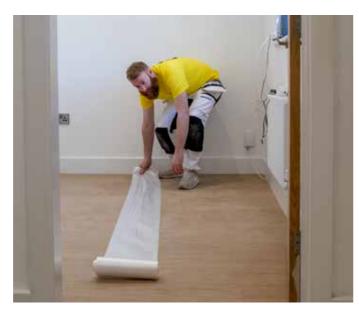

# Q1<sup>®</sup> Cover All

The perfect solution for rapid coverage of large areas, the Q1<sup>®</sup> Cover All protects carpets, floors and furniture from paint, dust and spills even in the messiest of projects. Thanks to an exclusive patented system it is faster and easier to unfold and open out compered to others products. This sheet is electrostatically charged so that it doesn't slip or flutter when you pass by.

#### **Features & Benefits**

- Fast and easy unfolding
- ${\scriptstyle \bullet}$  Provides furniture and floor protection from
- overspray, dust and spills
- Ideal for properly covering and draping goods in storage
- Excellent adherence on all surfaces