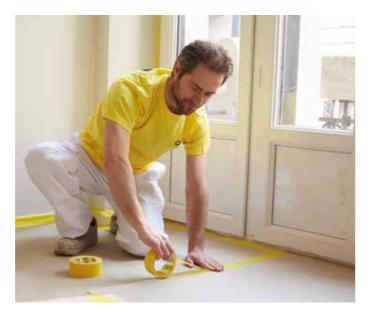

## Q1<sup>®</sup> Multiple Purpose Masking Tape

Semi-crepe paper masking tape with a natural rubber adhesive for superior hold and clean removal within 7 days of application. Designed for almost all indoor paint applications, it adheres without fault to smooth and irregular surfaces such as walls, skirting boards, trims, wood and metals. It offers enough holding power for use with masking paper or film.

#### Features & Benefits

- Natural rubber adhesive for superior hold and clean removal
- ${\boldsymbol \cdot}$  Ideal for indoor use on both smooth and irregular surfaces
- No bleed through
- 7 days clean removal
- Tears neatly off the roll for effortless application