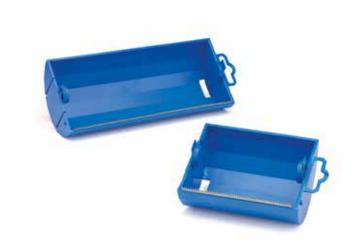

## Q1<sup>®</sup> Masking Film Dispenser

Make masking with pre-taped film easy with the Q1<sup>®</sup> disposable masking film dispenser. Portable and simple to use, the serrated blade will cut both the tape and film in one movement saving you time and preventing uneven ripped edges.

Keeping your pre-taped film in peek condition during projects, this disposable masking film dispenser comes in two sizes to fit cores with a length of 10cm and 20cm.

#### **Features & Benefits**

- Serrated blade to cut both tape and film
- Makes masking faster
- Two sizes that fit all the pre taped masking film and paper.
- Keeps film and tape in pristine condition between projects