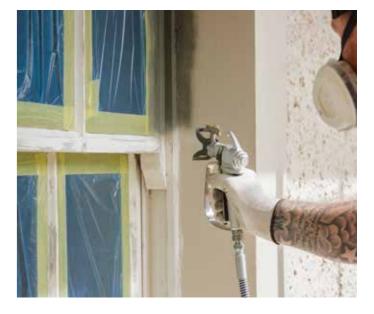

### Q1<sup>®</sup> Pre Taped Washi Film

Pre-taped with Q1<sup>®</sup> Precision Line Masking Tape, this electrostatically treated masking film prevents over-spray flaking and drips, which means you can re-coat and clean up with complete confidence during any paint application.

Ideal for quickly and easily masking both large and small surfaces whilst creating precise razor-sharp lines, this film is available in a variety of sizes, including; 550mm x 33mm which is perfect for windowsills and skirting boards, a 1400m x 33mm option for windows and kitchen cupboards and larger 2100mm x 20m or 2700mm x 16m for doors, walls and cabinetry.

It's suitable for both indoor and outdoor use and is removable without a trace of adhesive residue for up to six months after use (indoor only). To make application easier, why not use it alongside the Q1<sup>®</sup> Masking Film Dispenser.