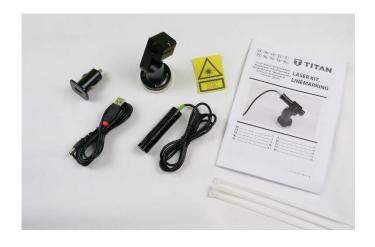

## **Contents**

- Line laser module (100 mW; green)
- Magnetic mount 18mm
- Adapter (car plug to USB-A)
- USB-cable (USB-A to coaxial power plug)
- Cable ties (10 pcs.)
- Operation manual