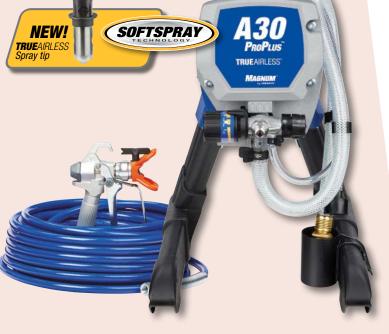

#### **Minimal Overspray**

**NEW TRUE**AIRLESS **Spray** Tip with **SoftSpray** Technology delivers a softer spray finish producing professional quality results

#### **BENEFITS:**

- TRUEAIRLESS SprayTip with Softspray Technology
  - > Soft spray pattern easily blends each spray pass for a superior finish
  - > Minimal overspray shortens cleanup time with less wasted material
  - > Better control makes learning how to spray easy
- Pumps directly from paint bucket do not carry the weight of the paint
- · Easy control of spray pressure
- Motor stops when trigger is released convenience
- Hand extension (optional) to spray ceiling or high walls simply attach to spray gun
- Quick & easy to clean with garden hose Exclusivity of Magnum by Graco

#### INCLUDES:

- 7,5m DuraFlex™ Hose
- SG3™ Spray Gun with In-handle Filter
- Reversible tip RAC® 5 515
- Ball knocker
- 515 TRUEAIRLESS Softspray Technology Tip