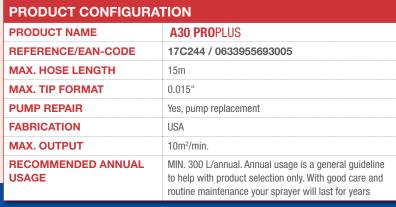

### **FEATURES:**

- Sprays up to: max. 1 I/min.
- · Weight: 6.1 kg
- · Pressure: up to 207 bar