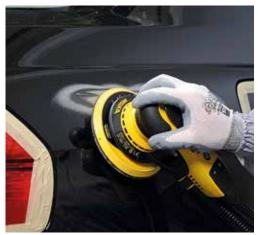

## Abranet® Ace – a complete dust free sanding experience!

Excellent cut on harder wood types such as beech and oak.

Optimal performance and life time on primer sanding

Superior and fast cutting on various solid surface types.

Efficient paint removal on hard clear coats.