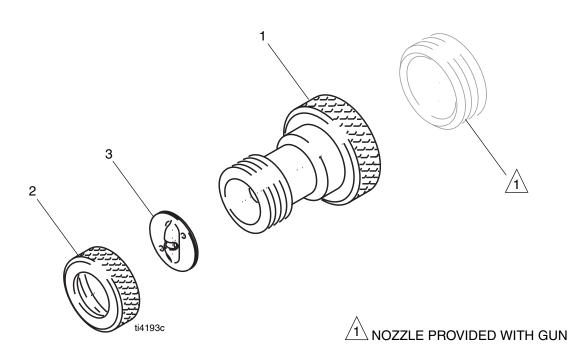

#### **Parts List**

| Ref. | Part   | Description       | Qty. |
|------|--------|-------------------|------|
| 1    | 15B189 | ADAPTER, nozzle   | 1    |
| 2    | 188354 | NUT, retaining    | 1    |
| 3    |        | DISK              |      |
| Α    | 235579 | 1/8 in. (3.2 mm)  | 1    |
| В    | 235580 | 1/4 in. (6.4 mm)  | 1    |
| С    | 248311 | 5/16 in. (8.0 mm) | 1    |
| D    | 235581 | 3/8 in. (9.5 mm)  | 1    |

### Installation

- 1 Remove retaining nut (2) from nozzle adapter (1).
- 2 Install disk (3) in retaining nut.
- 3 Install retaining nut and disk on nozzle adapter.
- 4 Install selected nozzle on gun.
- 5 Install retaining nut, disk, and nozzle adapter on gun.